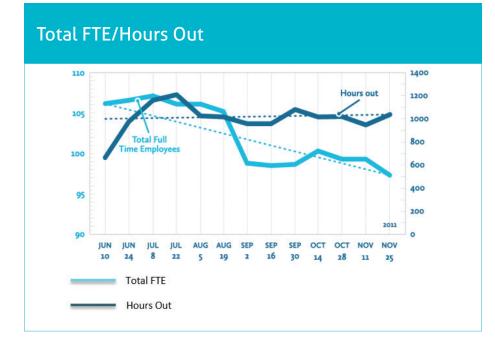

#### Results

- Productivity improved by 37.5% over the course of the program
- 66% reduction in Backlog hours
- 20:1 ROI
- Savings of \$1.5 million per year
- Ability to maintain output levels with fewer resources
- Shortened process cycles
- Produced more time availability for training & improving communication
- Eliminated the need for new hires or expensive overtime